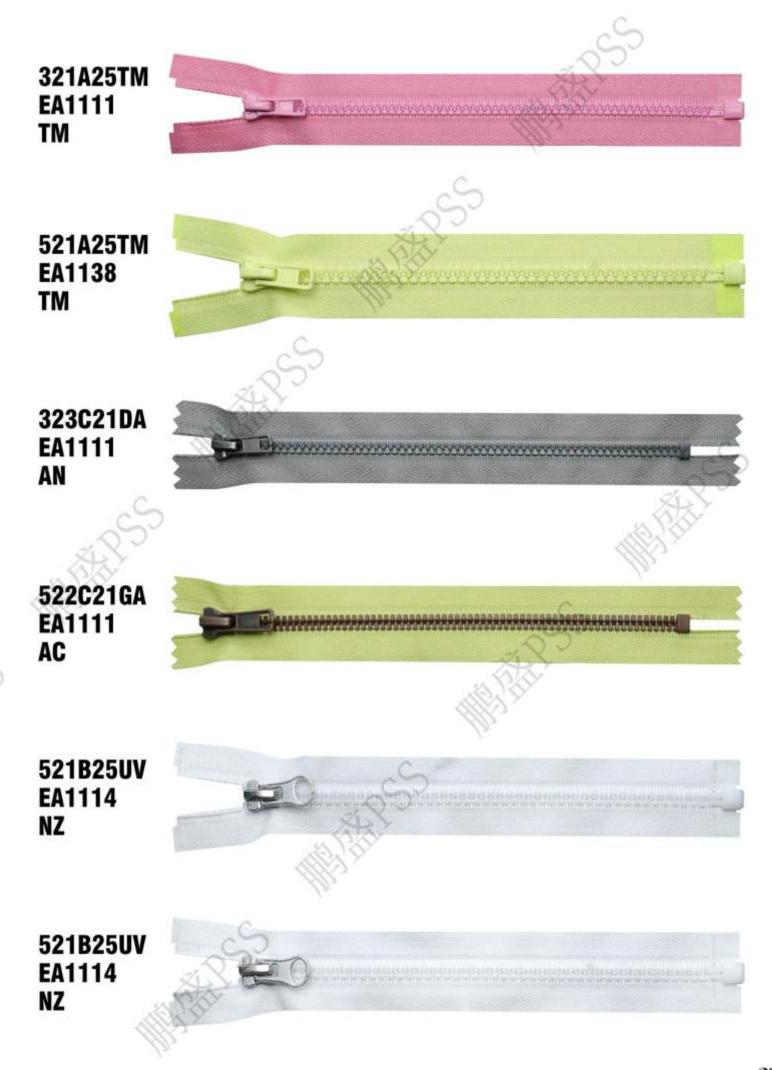

### 521C21UV EA1111 NZ

### 525A25TR EA1111 NZ

## 521A25CP EA1114 HL

# 521A25CS EA1114 HL

# 521C21CF EA1114 HL

## 521C22TY EA1114 HL

## 519C21TT EA1114 HL

#### 519A25TT EA1114 HL

# 519C21TT EA1114 HL

### 519C22TT EA1114 HL

## 519C22TT EA1114 HL

#### 527C22TY EA1114 HL

#### 528C21TT EA1114 HL

#### 525B25TM EA1114 NZ

## 323A25DA EA1111 AN

### 321A25CT EA1114 HL

## 522A25GA EA1111 AC

### 521C21RT EA1114 HL

#### 521C21RT EA1114 HL

# 521C21RT EA1114 HL

## 521C21RT EA1114 HL

#### 539C21TM EA1114 HL

#### 518A25TM EA1114 HL

## 521C21DD EA1111 NZ

#### 521A25VG EA1111 NZ

#### 525A25TM EA1114 HL

821C21TM EA1114 HL

824A25CT DA1116 TW

824C21DR DA1116 AB

821A25TM EA1111 TM

IIII FITTES

IIII FITTES